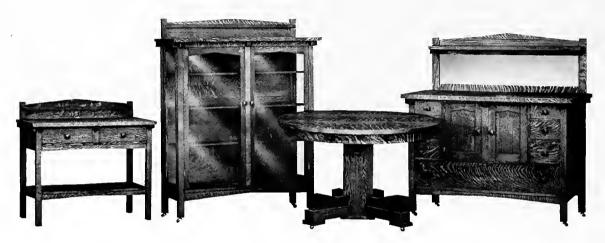

#### Dining Set No. 5065.

Buffet; 14x38 in. Plain Plate, 24x48 in. Top.
China Closet; Two 10x36 in. and Two 16x36 in. Glass, 18x44 in. Top.
Serving Table; 20x36 in. Top. Extension 6-ft. Table; 48 in. Top.
Quartered Oak, Weathered and Early English.
Weight 725 lbs.
Buffet, 225 lbs.; China Closet, 185 lbs.; Serving Table, 100 lbs.; Extension 6-ft. Table, 215 lbs.

| Set                                                            | Pieces                   | Pieces                                                                                                         |  |  |
|----------------------------------------------------------------|--------------------------|----------------------------------------------------------------------------------------------------------------|--|--|
| With 6-ft Table Price \$140.00<br>With 8-ft Table Price 144.00 | China Closet Price 36.00 | Extension 6-ft. Table Price \$38.00<br>Extension 8-ft. Table Price 42.00<br>Extension 10-ft. Table Price 46.00 |  |  |